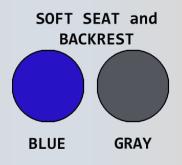

| Ordering Options |
|------------------|
| VL OF700-17 B    |
| VL OF700-17 G    |

## Features:

- 3" durable twin wheel casters, all locking
- Open-front seat for easy bathing care
- Cushion seat and backrest for added comfort

| Replacement Parts                                     |  |
|-------------------------------------------------------|--|
| VL SC LPCSET 3 – Replacement Caster Set               |  |
| OF SOFT SEAT B or G – Replacement Seat (Blue or Gray) |  |
| VL SOFT BKRST B or G – Replacement Backrest (Blue or  |  |
| Gray)                                                 |  |