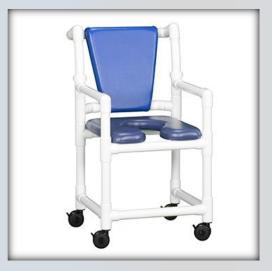

## Shower Chair w/Soft Seat and Backrest

| Technical Data    |         |
|-------------------|---------|
| Height:           | 40.25"  |
| Width:            | 21.75"  |
| Depth:            | 25.75"  |
| Weight:           | 25 lbs  |
| Seat Height:      | 22.5"   |
| Clearance:        | 18"     |
| Between the arms: | 17.25"  |
| Weight Capacity:  | 300 lbs |
| Ship Weight:      | 31 lbs  |
| Shipping Method:  | Parcel  |
|                   |         |

## Features:

- 3" durable twin wheel casters, all locking
- Open-front seat for easy bathing care
- Cushion seat and backrest for added comfort

| Replacement Parts                                     |  |
|-------------------------------------------------------|--|
| VL SC LPCSET 3 – Replacement Caster Set               |  |
| OF SOFT SEAT B or G – Replacement Seat (Blue or Gray) |  |
| VL SOFT BKRST B or G – Replacement Backrest (Blue or  |  |
| Gray)                                                 |  |